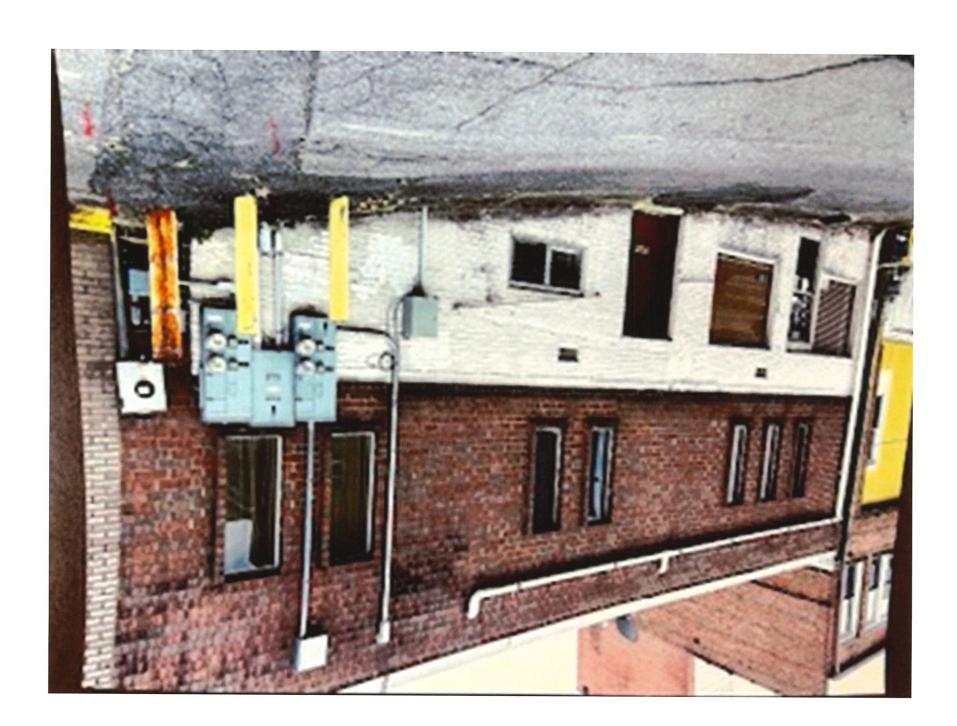

## PROJECT DESCRIPTION FOR CITY OF HICKORY APPEARANCE GRANT

The project is to beautify the front, side and back of 268 1<sup>st</sup> Avenue NW (where Hatch Sandwich Bar is located). We have leased portions of the building since 2011, and were able to purchase it last December, 2023. On the front side of the building (266 & 268 1<sup>st</sup> Ave. NW) where Hatch is located, there currently is a fifty plus year old awning that is badly broken, leaks and needs to be replaced (replace with same style / black). We have previously put a canvas apron on the awning to partially hide the poor condition.

We would also like to add sidewalk seating with two black square metal tables and eight chairs.

On the side of the building (3<sup>rd</sup> Street NW) there are two separate issues we wish to address. The first is to add a new matching awning above the Hatch service door. The second area is the steps leading up to the office at 110 3rd St. NW. The epoxy coating is very old and deteriorating. We would like to repair and refinish the steps with either brick or a slip resistant acrylic coating (color coordinating with the office brick.

In the rear of the building that is very visible from 3<sup>rd</sup> Ave. NW, we would like to make three improvements. First we wish to paint the previously painted area (color to match side office brick), second there is an old broken boarded up window we want to replace and third, the rear wooden door is broken and in need of repair.