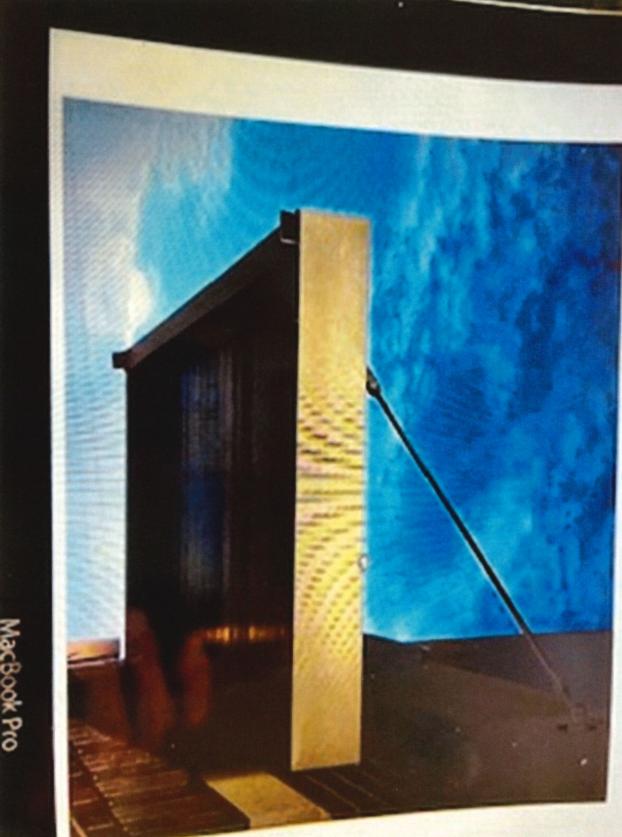

We would also like to add sidewalk seating with two black square metal tables and eight chairs.

On the side of the building (3<sup>rd</sup> Street NW) there are two separate issues we wish to address. The first is to add a new matching awning above the Hatch service door. The second area is the steps leading up to the office at 110 3rd St. NW. The epoxy coating is very old and deteriorating. We would like to repair and refinish the steps with either brick or a slip resistant acrylic coating (color coordinating with the office brick.

In the rear of the building that is very visible from 3<sup>rd</sup> Ave. NW, we would like to make three improvements. First we wish to paint the previously painted area (color to match side office brick), second there is an old broken boarded up window we want to replace and third, the rear wooden door is broken and in need of repair.