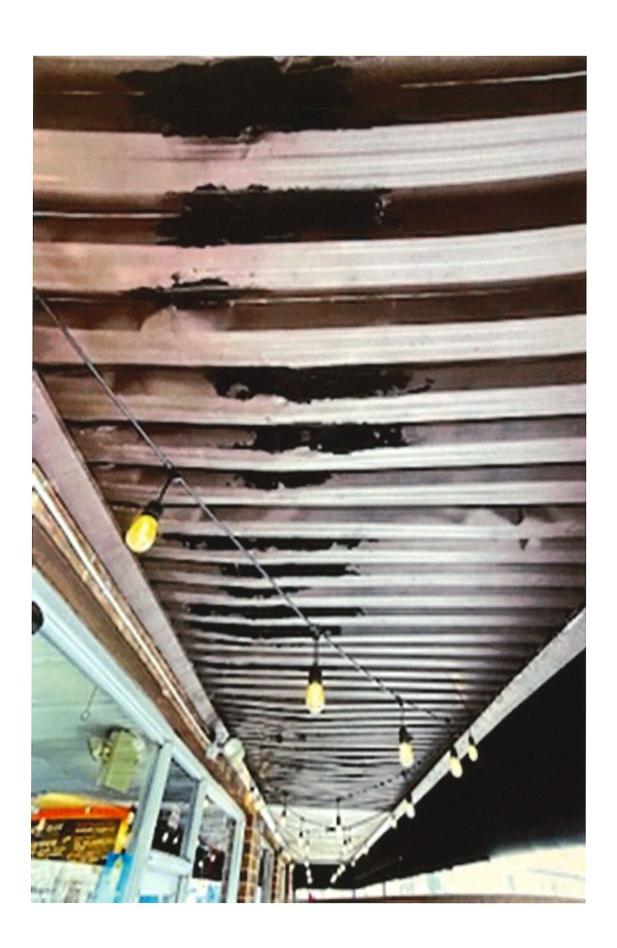

## PROJECT DESCRIPTION FOR CITY OF HICKORY APPEARANCE GRANT

The project is to beautify the front, side and back of 268 1<sup>st</sup> Avenue NW (where Hatch Sandwich Bar is located). We have leased portions of the building since 2011, and were able to purchase it last December, 2023. On the front side of the building (266 & 268 1<sup>st</sup> Ave. NW) where Hatch is located, there currently is a fifty plus year old awning that is badly broken, leaks and needs to be replaced (replace with same style / black). We have previously put a canvas apron on the awning to partially hide the poor condition.

## REPLACE BROKEN FRONT AWNING

**Total Project** 

Tear down and replacement of front awning

| tear down and replacement of fro<br>(the current awning is approxima<br>has been rebraced, patched and<br>We placed a front canvas apron-<br>condition of the awning)       | tely 50 years old and<br>leaks very badly. |       |        |
|-----------------------------------------------------------------------------------------------------------------------------------------------------------------------------|--------------------------------------------|-------|--------|
| C,                                                                                                                                                                          | Annas Awning                               | 6,848 | 6,848  |
|                                                                                                                                                                             | Evergreen Awning                           | 7,918 | 5,5 .5 |
| AWNING SIDE DOOR                                                                                                                                                            |                                            |       |        |
| Add awning to side of the building                                                                                                                                          |                                            |       |        |
|                                                                                                                                                                             | Annas Awning                               | 856   | 856    |
|                                                                                                                                                                             | Evergreen Awning                           | 1,027 |        |
| RESURFACE BROKEN STEPS                                                                                                                                                      |                                            | •     |        |
| Finish is cracking and loose on old                                                                                                                                         | , ,                                        |       |        |
| Would like to strip and replace wit                                                                                                                                         |                                            |       |        |
|                                                                                                                                                                             | Martin Masonry                             | 3,050 |        |
|                                                                                                                                                                             | Custon Coatings                            | 3,000 | 3,000  |
| PAINT REAR SIDE OF BUILDING Paing only the lower part of buildi was painted years ago. The color is to match the face of the office fa 3rd street (safety bars and riser pi | chosen<br>acing                            |       |        |
| also painted yellow)                                                                                                                                                        |                                            |       |        |
|                                                                                                                                                                             | Bolick Painting                            | 2,000 | 2,000  |
|                                                                                                                                                                             | Custom Costings                            | 2,800 |        |
| REPLACE BROKEN WINDOW REAF                                                                                                                                                  |                                            |       |        |
| This window is broken and boarde                                                                                                                                            |                                            |       |        |
|                                                                                                                                                                             | All Glass                                  | 450   | 450    |
|                                                                                                                                                                             | Window World ??                            | 1,559 |        |
| REPAIR REAR DOOR AND INSTALL                                                                                                                                                | GLASS                                      |       |        |
|                                                                                                                                                                             | All Glass                                  | 310   | 310    |
| TABLES AND CHAIRS ON FRONT S Two square tables and chairs in front of Hatch for outside dining                                                                              | IDEWALK                                    |       |        |
|                                                                                                                                                                             | Restaurant Furniture                       | 802   |        |
|                                                                                                                                                                             | Event Stable                               | 681   | 681    |
|                                                                                                                                                                             | 1                                          |       |        |