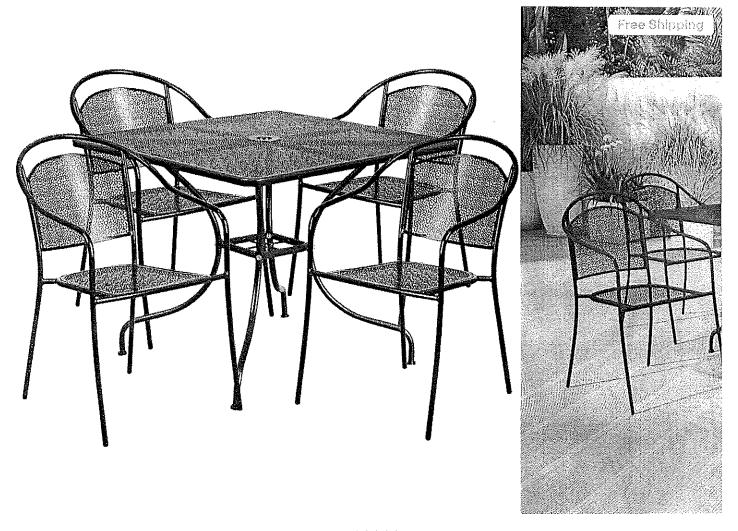

We would also like to add sidewalk seating with two black square metal tables and eight chairs.

On the side of the building (3<sup>rd</sup> Street NW) there are two separate issues we wish to address. The first is to add a new matching awning above the Hatch service door. The second area is the steps leading up to the office at 110 3rd St. NW. The epoxy coating is very old and deteriorating. We would like to repair and refinish the steps with either brick or a slip resistant acrylic coating (color coordinating with the office brick.

## REPLACE BROKEN FRONT AWNING

**Total Project** 

Tear down and replacement of front awning

| tear down and replacement of fro<br>(the current awning is approxima<br>has been rebraced, patched and<br>We placed a front canvas apron-<br>condition of the awning)       | tely 50 years old and<br>leaks very badly. |       |        |
|-----------------------------------------------------------------------------------------------------------------------------------------------------------------------------|--------------------------------------------|-------|--------|
| C,                                                                                                                                                                          | Annas Awning                               | 6,848 | 6,848  |
|                                                                                                                                                                             | Evergreen Awning                           | 7,918 | 5,5 .5 |
| AWNING SIDE DOOR                                                                                                                                                            |                                            |       |        |
| Add awning to side of the building                                                                                                                                          |                                            |       |        |
|                                                                                                                                                                             | Annas Awning                               | 856   | 856    |
|                                                                                                                                                                             | Evergreen Awning                           | 1,027 |        |
| RESURFACE BROKEN STEPS                                                                                                                                                      |                                            | •     |        |
| Finish is cracking and loose on old                                                                                                                                         | , ,                                        |       |        |
| Would like to strip and replace wit                                                                                                                                         |                                            |       |        |
|                                                                                                                                                                             | Martin Masonry                             | 3,050 |        |
|                                                                                                                                                                             | Custon Coatings                            | 3,000 | 3,000  |
| PAINT REAR SIDE OF BUILDING Paing only the lower part of buildi was painted years ago. The color is to match the face of the office fa 3rd street (safety bars and riser pi | chosen<br>acing                            |       |        |
| also painted yellow)                                                                                                                                                        |                                            |       |        |
|                                                                                                                                                                             | Bolick Painting                            | 2,000 | 2,000  |
|                                                                                                                                                                             | Custom Costings                            | 2,800 |        |
| REPLACE BROKEN WINDOW REAF                                                                                                                                                  |                                            |       |        |
| This window is broken and boarde                                                                                                                                            |                                            |       |        |
|                                                                                                                                                                             | All Glass                                  | 450   | 450    |
|                                                                                                                                                                             | Window World ??                            | 1,559 |        |
| REPAIR REAR DOOR AND INSTALL                                                                                                                                                | GLASS                                      |       |        |
|                                                                                                                                                                             | All Glass                                  | 310   | 310    |
| TABLES AND CHAIRS ON FRONT S Two square tables and chairs in front of Hatch for outside dining                                                                              | IDEWALK                                    |       |        |
|                                                                                                                                                                             | Restaurant Furniture                       | 802   |        |
|                                                                                                                                                                             | Event Stable                               | 681   | 681    |
|                                                                                                                                                                             | 1                                          |       |        |

Project

| Description                                   | Qty | Cost                                   | Total                                  |
|-----------------------------------------------|-----|----------------------------------------|----------------------------------------|
| Face Brick<br>Pavers<br>Sand and Mix<br>Labor |     | 350.00<br>300.00<br>200.00<br>2,200.00 | 350.00<br>300.00<br>200.00<br>2,200.00 |
|                                               |     |                                        |                                        |
|                                               |     |                                        |                                        |
|                                               |     |                                        |                                        |
|                                               |     |                                        |                                        |
|                                               |     |                                        |                                        |
| stimate valid for 90 days                     |     |                                        | -                                      |