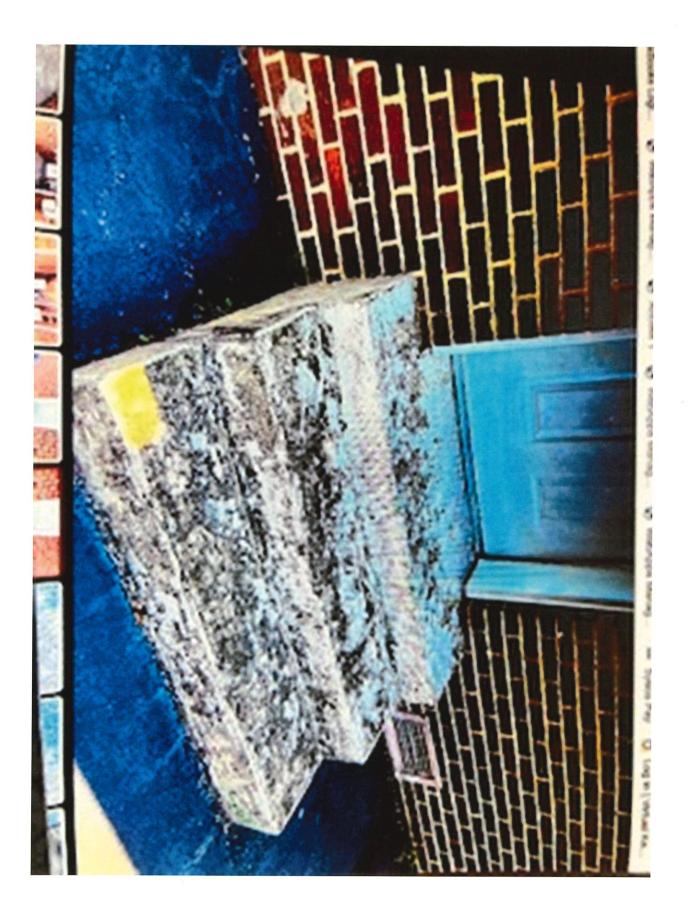

We would also like to add sidewalk seating with two black square metal tables and eight chairs.

On the side of the building (3<sup>rd</sup> Street NW) there are two separate issues we wish to address. The first is to add a new matching awning above the Hatch service door. The second area is the steps leading up to the office at 110 3rd St. NW. The epoxy coating is very old and deteriorating. We would like to repair and refinish the steps with either brick or a slip resistant acrylic coating (color coordinating with the office brick.

- Side entrance steps and landing have a pebble product called "Chattahoochee" on them currently – we will remove this pebble texture and grind the steps, then install a solid color texture coating.