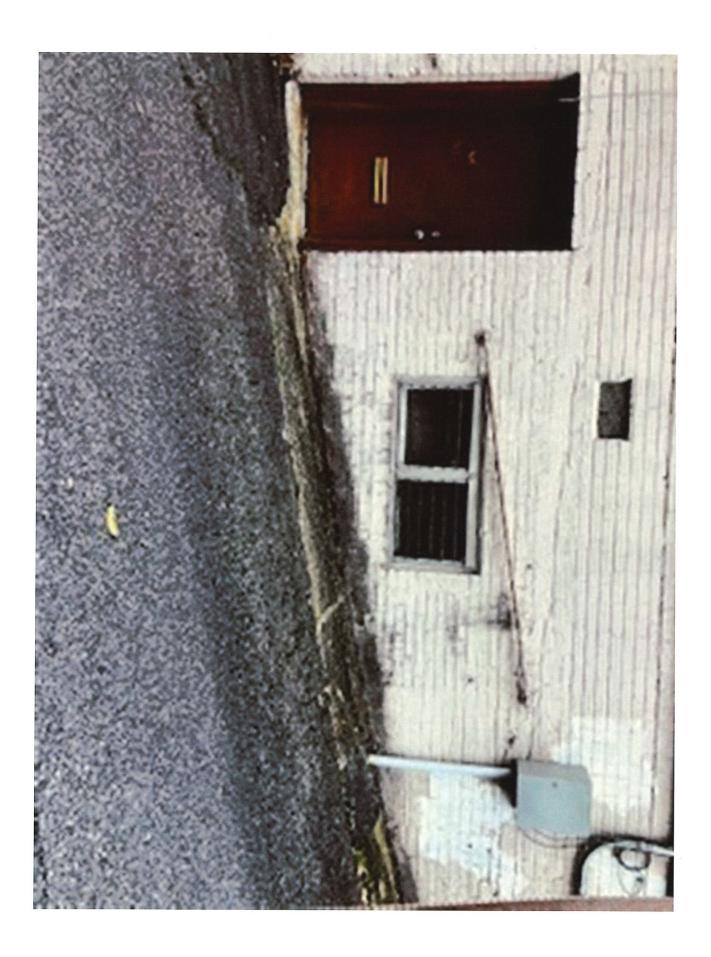

In the rear of the building that is very visible from 3<sup>rd</sup> Ave. NW, we would like to make three improvements. First we wish to paint the previously painted area (color to match side office brick), second there is an old broken boarded up window we want to replace and third, the rear wooden door is broken and in need of repair.