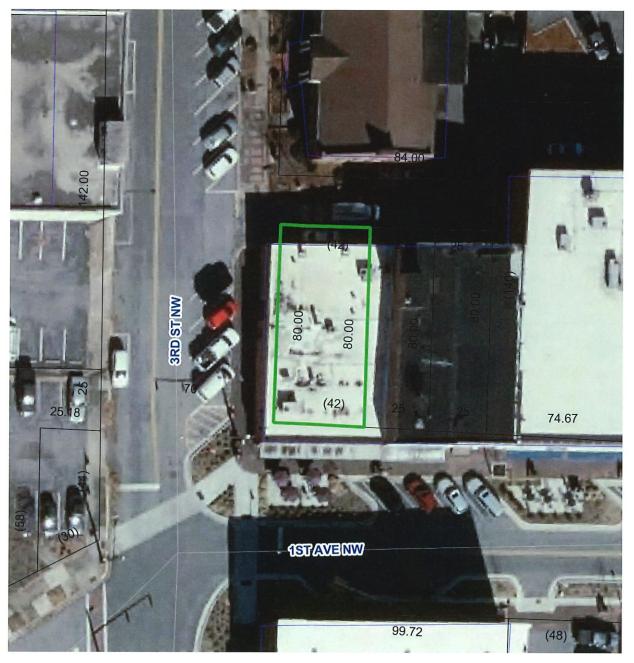

## Appearance Grant Application Form

| Project Location A   | Address: 266 v   | + 268/25 Ave NW, 110 x 110 B 3 BD St N Co<br>e building, corner (ut) |
|----------------------|------------------|----------------------------------------------------------------------|
|                      | (All on          | e building, corner (ut)                                              |
| Applicant's Name     | H+H              | of Hickory LLC                                                       |
|                      | Marsi            | hall Kim Harkins                                                     |
| Applicant's Mailing  | Address: 64      | 03 14th Ave NW                                                       |
|                      | Hic              | LEONY, NC 28601                                                      |
|                      |                  |                                                                      |
| Telephone:           | Day: <u>säme</u> | -> Mobile: (828) 244-0797                                            |
| E-mail address:      | · ·              | Lins Egmail. com                                                     |
| Project Description: |                  |                                                                      |
|                      |                  |                                                                      |
|                      |                  |                                                                      |
|                      |                  |                                                                      |
|                      |                  |                                                                      |
|                      |                  |                                                                      |
|                      |                  |                                                                      |
|                      |                  |                                                                      |
|                      |                  |                                                                      |
|                      |                  |                                                                      |
|                      |                  |                                                                      |
|                      |                  |                                                                      |
|                      |                  | Total Estimated Project Cost & N. 11                                 |
|                      |                  | Total Estimated Project Cost \$ 4,145 Grant Request Amount \$ 7,500  |

## PROJECT DESCRIPTION FOR CITY OF HICKORY APPEARANCE GRANT

The project is to beautify the front, side and back of 268 1<sup>st</sup> Avenue NW (where Hatch Sandwich Bar is located). We have leased portions of the building since 2011, and were able to purchase it last December, 2023. On the front side of the building (266 & 268 1<sup>st</sup> Ave. NW) where Hatch is located, there currently is a fifty plus year old awning that is badly broken, leaks and needs to be replaced (replace with same style / black). We have previously put a canvas apron on the awning to partially hide the poor condition.

BEGINNING at a point in the northern margin of 11<sup>th</sup> Avenue and in the center of the west wall of the brick building owned by W. A. Carpenter & wife, and now occupied by Bill & Holley Grocery Store, said point being also the southwest corner of W. A. Carpenter and wife, Lena E. Carpenter's property and runs from said Beginning point with the center of the said brick wall North 2° 30' East 80 feet to a point in the southern margin of a 20 foot alley, said Carpenter's northwest corner; thence with the southern margin of the said 20 foot alley North 87° 41' West 50 feet and 8 inches to a point in the eastern margin of 14<sup>th</sup> Street; thence with the eastern margin of 14<sup>th</sup> Street South 2° 30' West 80 feet to the intersection of 14<sup>th</sup> Street and 11<sup>th</sup> Avenue; thence with the northern margin of 11<sup>th</sup> Avenue South 87° 41' East 50 feet and 8 inches to the point of BEGINNING. For partial chain of title see Book 260 at Page 507; Book 292 at Page 281 and Book 357 at Page 497, Catawba County Registry.

## Real Estate Search

1in=40ft

Parcel: 370319500103, 266 1ST AVE NW HICKORY, 28601

Owners: H & H OF HICKORY LLC, Owner Address: 643 14TH AVE NW

Values - Building(s): \$259,300, Land: \$16,800, Total: \$276,100