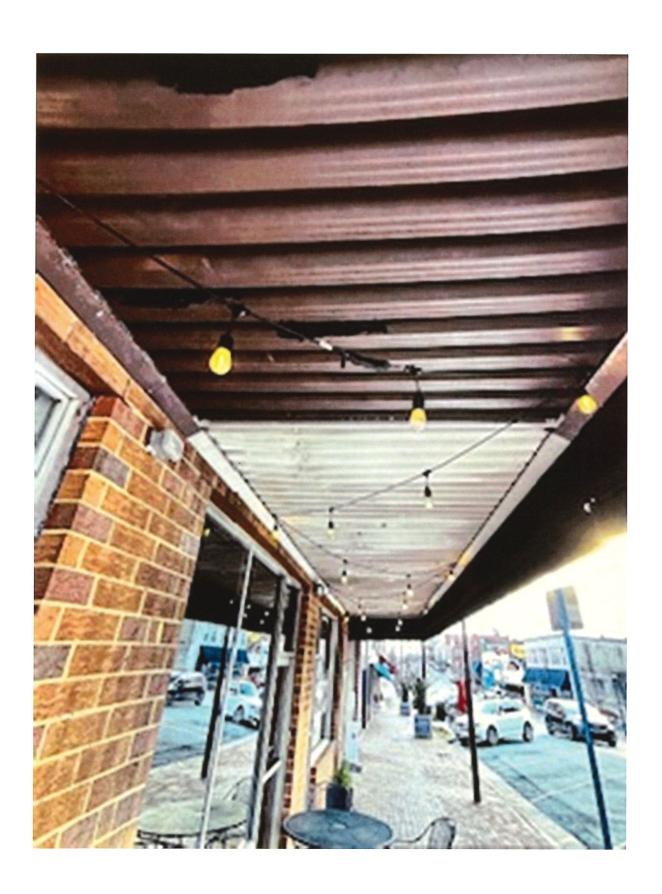

## PROJECT DESCRIPTION FOR CITY OF HICKORY APPEARANCE GRANT

The project is to beautify the front, side and back of 268 1<sup>st</sup> Avenue NW (where Hatch Sandwich Bar is located). We have leased portions of the building since 2011, and were able to purchase it last December, 2023. On the front side of the building (266 & 268 1<sup>st</sup> Ave. NW) where Hatch is located, there currently is a fifty plus year old awning that is badly broken, leaks and needs to be replaced (replace with same style / black). We have previously put a canvas apron on the awning to partially hide the poor condition.

## REPLACE BROKEN FRONT AWNING

**Total Project** 

Tear down and replacement of front awning

| tear down and replacement of fro<br>(the current awning is approxima<br>has been rebraced, patched and<br>We placed a front canvas apron-<br>condition of the awning)       | tely 50 years old and<br>leaks very badly. |       |        |
|-----------------------------------------------------------------------------------------------------------------------------------------------------------------------------|--------------------------------------------|-------|--------|
| C,                                                                                                                                                                          | Annas Awning                               | 6,848 | 6,848  |
|                                                                                                                                                                             | Evergreen Awning                           | 7,918 | 5,5 .5 |
| AWNING SIDE DOOR                                                                                                                                                            |                                            |       |        |
| Add awning to side of the building                                                                                                                                          |                                            |       |        |
|                                                                                                                                                                             | Annas Awning                               | 856   | 856    |
|                                                                                                                                                                             | Evergreen Awning                           | 1,027 |        |
| RESURFACE BROKEN STEPS                                                                                                                                                      |                                            | •     |        |
| Finish is cracking and loose on old                                                                                                                                         | , ,                                        |       |        |
| Would like to strip and replace wit                                                                                                                                         |                                            |       |        |
|                                                                                                                                                                             | Martin Masonry                             | 3,050 |        |
|                                                                                                                                                                             | Custon Coatings                            | 3,000 | 3,000  |
| PAINT REAR SIDE OF BUILDING Paing only the lower part of buildi was painted years ago. The color is to match the face of the office fa 3rd street (safety bars and riser pi | chosen<br>acing                            |       |        |
| also painted yellow)                                                                                                                                                        |                                            |       |        |
|                                                                                                                                                                             | Bolick Painting                            | 2,000 | 2,000  |
|                                                                                                                                                                             | Custom Costings                            | 2,800 |        |
| REPLACE BROKEN WINDOW REAF                                                                                                                                                  |                                            |       |        |
| This window is broken and boarde                                                                                                                                            |                                            |       |        |
|                                                                                                                                                                             | All Glass                                  | 450   | 450    |
|                                                                                                                                                                             | Window World ??                            | 1,559 |        |
| REPAIR REAR DOOR AND INSTALL                                                                                                                                                | GLASS                                      |       |        |
|                                                                                                                                                                             | All Glass                                  | 310   | 310    |
| TABLES AND CHAIRS ON FRONT S Two square tables and chairs in front of Hatch for outside dining                                                                              | IDEWALK                                    |       |        |
|                                                                                                                                                                             | Restaurant Furniture                       | 802   |        |
|                                                                                                                                                                             | Event Stable                               | 681   | 681    |
|                                                                                                                                                                             | 1                                          |       |        |