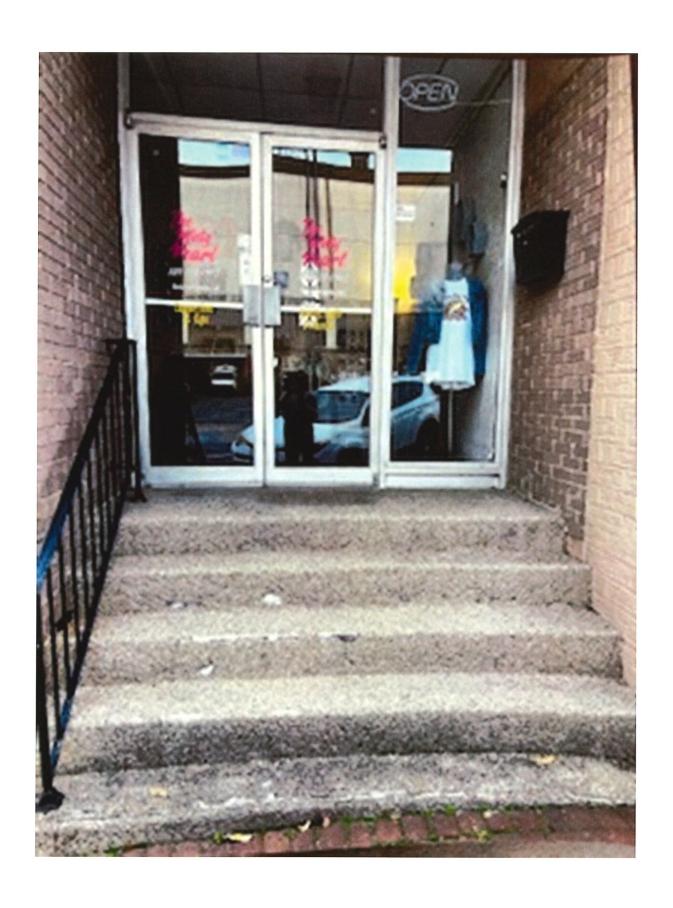

## PROJECT DESCRIPTION FOR CITY OF HICKORY APPEARANCE GRANT

The project is to beautify the front, side and back of 268 1<sup>st</sup> Avenue NW (where Hatch Sandwich Bar is located). We have leased portions of the building since 2011, and were able to purchase it last December, 2023. On the front side of the building (266 & 268 1<sup>st</sup> Ave. NW) where Hatch is located, there currently is a fifty plus year old awning that is badly broken, leaks and needs to be replaced (replace with same style / black). We have previously put a canvas apron on the awning to partially hide the poor condition.

We would also like to add sidewalk seating with two black square metal tables and eight chairs.

On the side of the building (3<sup>rd</sup> Street NW) there are two separate issues we wish to address. The first is to add a new matching awning above the Hatch service door. The second area is the steps leading up to the office at 110 3rd St. NW. The epoxy coating is very old and deteriorating. We would like to repair and refinish the steps with either brick or a slip resistant acrylic coating (color coordinating with the office brick.