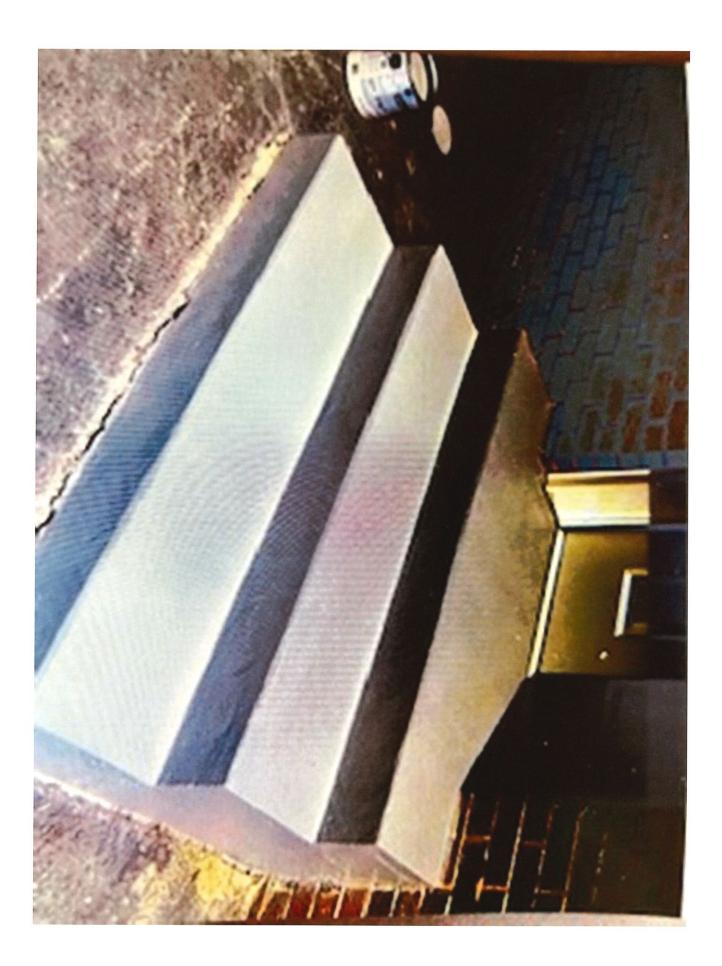

We would also like to add sidewalk seating with two black square metal tables and eight chairs.

On the side of the building (3<sup>rd</sup> Street NW) there are two separate issues we wish to address. The first is to add a new matching awning above the Hatch service door. The second area is the steps leading up to the office at 110 3rd St. NW. The epoxy coating is very old and deteriorating. We would like to repair and refinish the steps with either brick or a slip resistant acrylic coating (color coordinating with the office brick.

**Total** 

\$3,050.00

Resultana Broken Steps Acrylia

Project: Harkins Building

Date: February 16, 2024

Areas: Side Steps – 268 1st Ave NW. Hickory

Proposal Number: 24-177

Proposal includes all labor, materials, and equipment to complete concrete floor coatings as follows:

- Side entrance steps and landing have a pebble product called "Chattahoochee" on them currently – we will remove this pebble texture and grind the steps, then install a solid color texture coating.