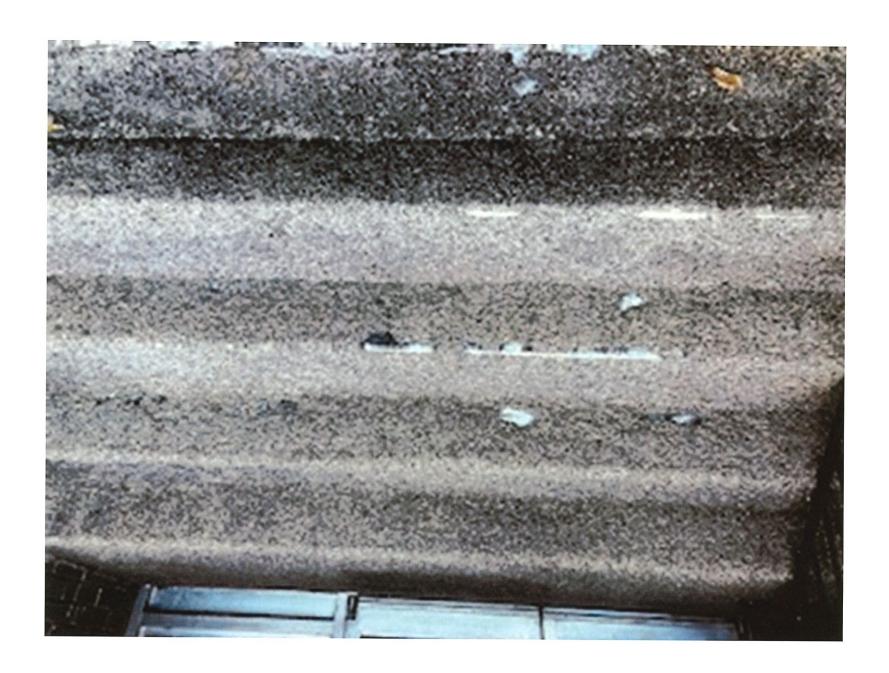

## PROJECT DESCRIPTION FOR CITY OF HICKORY APPEARANCE GRANT

The project is to beautify the front, side and back of 268 1<sup>st</sup> Avenue NW (where Hatch Sandwich Bar is located). We have leased portions of the building since 2011, and were able to purchase it last December, 2023. On the front side of the building (266 & 268 1<sup>st</sup> Ave. NW) where Hatch is located, there currently is a fifty plus year old awning that is badly broken, leaks and needs to be replaced (replace with same style / black). We have previously put a canvas apron on the awning to partially hide the poor condition.

## REPLACE BROKEN FRONT AWNING

**Total Project** 

Tear down and replacement of front awning

| tear down and replacement of fro<br>(the current awning is approxima<br>has been rebraced, patched and<br>We placed a front canvas apron-<br>condition of the awning)       | tely 50 years old and<br>leaks very badly. |       |        |
|-----------------------------------------------------------------------------------------------------------------------------------------------------------------------------|--------------------------------------------|-------|--------|
| C,                                                                                                                                                                          | Annas Awning                               | 6,848 | 6,848  |
|                                                                                                                                                                             | Evergreen Awning                           | 7,918 | 5,5 .5 |
| AWNING SIDE DOOR                                                                                                                                                            |                                            |       |        |
| Add awning to side of the building                                                                                                                                          |                                            |       |        |
|                                                                                                                                                                             | Annas Awning                               | 856   | 856    |
|                                                                                                                                                                             | Evergreen Awning                           | 1,027 |        |
| RESURFACE BROKEN STEPS                                                                                                                                                      |                                            | •     |        |
| Finish is cracking and loose on old                                                                                                                                         | , ,                                        |       |        |
| Would like to strip and replace wit                                                                                                                                         |                                            |       |        |
|                                                                                                                                                                             | Martin Masonry                             | 3,050 |        |
|                                                                                                                                                                             | Custon Coatings                            | 3,000 | 3,000  |
| PAINT REAR SIDE OF BUILDING Paing only the lower part of buildi was painted years ago. The color is to match the face of the office fa 3rd street (safety bars and riser pi | chosen<br>acing                            |       |        |
| also painted yellow)                                                                                                                                                        |                                            |       |        |
|                                                                                                                                                                             | Bolick Painting                            | 2,000 | 2,000  |
|                                                                                                                                                                             | Custom Costings                            | 2,800 |        |
| REPLACE BROKEN WINDOW REAF                                                                                                                                                  |                                            |       |        |
| This window is broken and boarde                                                                                                                                            |                                            |       |        |
|                                                                                                                                                                             | All Glass                                  | 450   | 450    |
|                                                                                                                                                                             | Window World ??                            | 1,559 |        |
| REPAIR REAR DOOR AND INSTALL                                                                                                                                                | GLASS                                      |       |        |
|                                                                                                                                                                             | All Glass                                  | 310   | 310    |
| TABLES AND CHAIRS ON FRONT S Two square tables and chairs in front of Hatch for outside dining                                                                              | IDEWALK                                    |       |        |
|                                                                                                                                                                             | Restaurant Furniture                       | 802   |        |
|                                                                                                                                                                             | Event Stable                               | 681   | 681    |
|                                                                                                                                                                             | 1                                          |       |        |