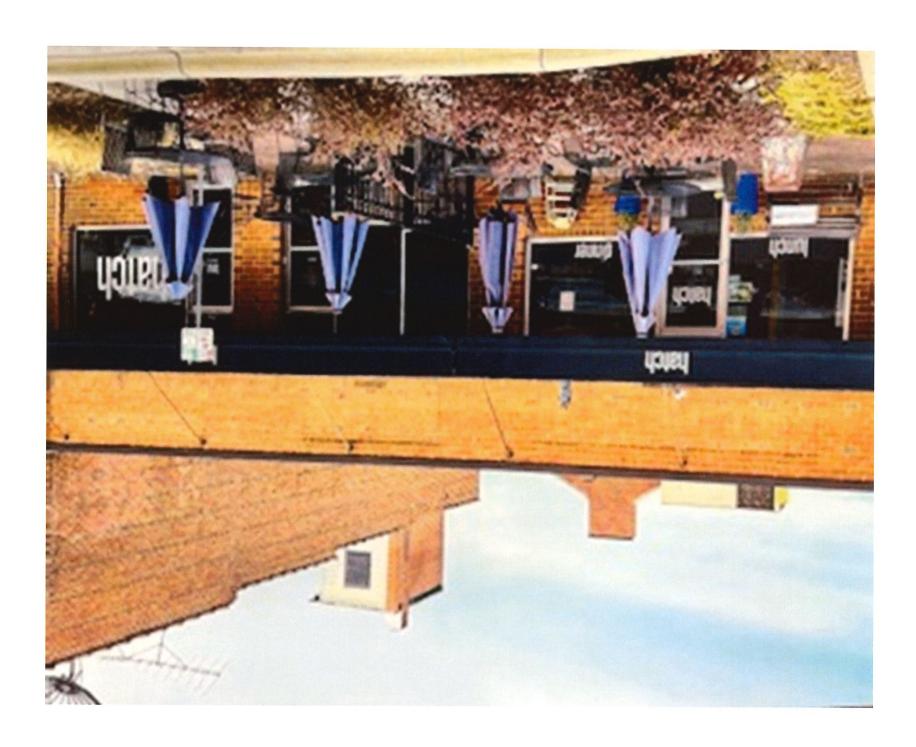

## PROJECT DESCRIPTION FOR CITY OF HICKORY APPEARANCE GRANT

The project is to beautify the front, side and back of 268 1<sup>st</sup> Avenue NW (where Hatch Sandwich Bar is located). We have leased portions of the building since 2011, and were able to purchase it last December, 2023. On the front side of the building (266 & 268 1<sup>st</sup> Ave. NW) where Hatch is located, there currently is a fifty plus year old awning that is badly broken, leaks and needs to be replaced (replace with same style / black). We have previously put a canvas apron on the awning to partially hide the poor condition.

## REPLACE BROKEN FRONT AWNING

**Total Project** 

Tear down and replacement of front awning

| tear down and replacement of fro<br>(the current awning is approxima<br>has been rebraced, patched and<br>We placed a front canvas apron-<br>condition of the awning)       | tely 50 years old and<br>leaks very badly. |       |        |
|-----------------------------------------------------------------------------------------------------------------------------------------------------------------------------|--------------------------------------------|-------|--------|
| C,                                                                                                                                                                          | Annas Awning                               | 6,848 | 6,848  |
|                                                                                                                                                                             | Evergreen Awning                           | 7,918 | 5,5 .5 |
| AWNING SIDE DOOR                                                                                                                                                            |                                            |       |        |
| Add awning to side of the building                                                                                                                                          |                                            |       |        |
|                                                                                                                                                                             | Annas Awning                               | 856   | 856    |
|                                                                                                                                                                             | Evergreen Awning                           | 1,027 |        |
| RESURFACE BROKEN STEPS                                                                                                                                                      |                                            | •     |        |
| Finish is cracking and loose on old                                                                                                                                         | , ,                                        |       |        |
| Would like to strip and replace wit                                                                                                                                         |                                            |       |        |
|                                                                                                                                                                             | Martin Masonry                             | 3,050 |        |
|                                                                                                                                                                             | Custon Coatings                            | 3,000 | 3,000  |
| PAINT REAR SIDE OF BUILDING Paing only the lower part of buildi was painted years ago. The color is to match the face of the office fa 3rd street (safety bars and riser pi | chosen<br>acing                            |       |        |
| also painted yellow)                                                                                                                                                        |                                            |       |        |
|                                                                                                                                                                             | Bolick Painting                            | 2,000 | 2,000  |
|                                                                                                                                                                             | Custom Costings                            | 2,800 |        |
| REPLACE BROKEN WINDOW REAF                                                                                                                                                  |                                            |       |        |
| This window is broken and boarde                                                                                                                                            |                                            |       |        |
|                                                                                                                                                                             | All Glass                                  | 450   | 450    |
|                                                                                                                                                                             | Window World ??                            | 1,559 |        |
| REPAIR REAR DOOR AND INSTALL                                                                                                                                                | GLASS                                      |       |        |
|                                                                                                                                                                             | All Glass                                  | 310   | 310    |
| TABLES AND CHAIRS ON FRONT S Two square tables and chairs in front of Hatch for outside dining                                                                              | IDEWALK                                    |       |        |
|                                                                                                                                                                             | Restaurant Furniture                       | 802   |        |
|                                                                                                                                                                             | Event Stable                               | 681   | 681    |
|                                                                                                                                                                             | 1                                          |       |        |