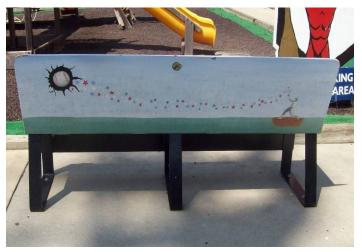

### HWY 127 and 13th Avenue NE

American Military Aviators Artist: Michael Kincaid