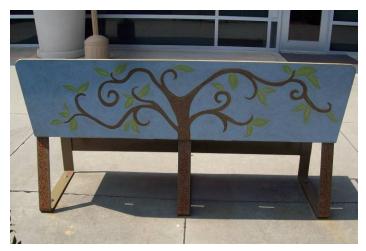

## Samantha and Raven—Black and White Lab Artist: Susan Grant

Stanford Park (At the Recreation Department Offices)

Tree of Life Artist: Denise Riddle