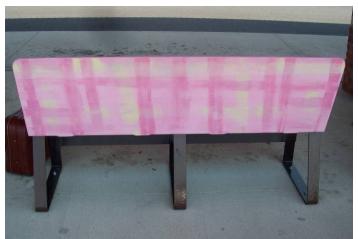

#### Hilltop Apartments (18th Street Place NW)

Welcome Back Stripes—Red Throw Artist: Rhonda Hull