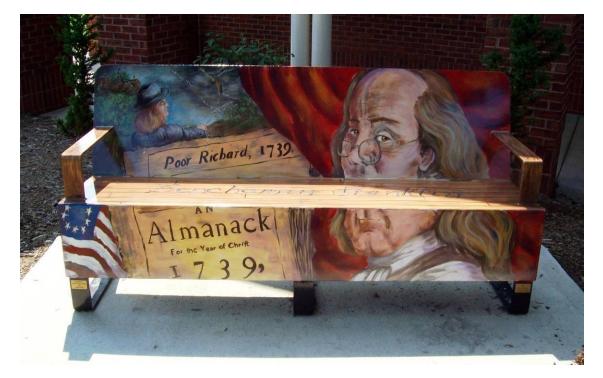

# Art on the Bench Inventory



### City of Hickory Public Art Commission



Life. Well Crafted.

#### **Union Square**

#### Adopt A Dog — Humane Society Artist: Tom Perkins



#### Downtown Sidewalk/Bricks Artist: Jeff Morgan





### **Union Square**

Blues/Jazz Artist: Matthew Ninemire





Do Not Litter Artist: Vickie Jo Franks



#### **Union Square**

#### Lines of Nature Artist: Robert Wicklin



#### Downtown Life Artist: Lindsay Barrick



#### 60's Corvette with Marilyn Artist: Edward Houston





City Hall

Statue of Liberty Artist: Sean Parnell



#### 1st Avenue SE at CCM

Abstract—Red, Orange, & Yellow Artist: Michelle Shield





### **Hickory Station Parking Lot**

Farmers Market Artist: Jolene Crooks





#### 1st Street SW at Allen Mitchell Funeral Home

Jazz & Nina Simone Artist: Matthew Ninemire