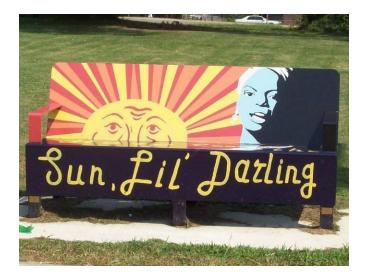

#### 60's Corvette with Marilyn Artist: Edward Houston

City Hall

Statue of Liberty Artist: Sean Parnell