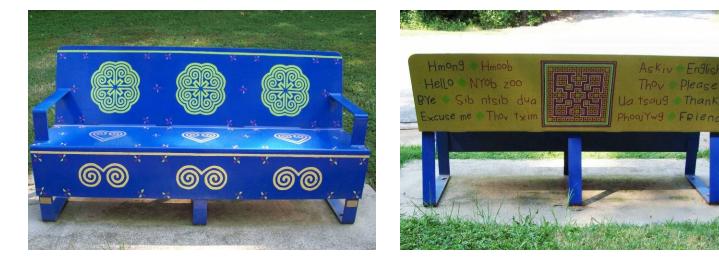

enue NE

American Military Aviators Artist: Michael Kincaid





### HWY 127 and 22nd Avenue NE

Mountain Landscape Artist: Charles Garrett Jr.





### LP Frans Stadium

Crawdads Artist: Beth Palermo





#### **Hickory Regional Airport**

# Shaping the Future, One Child at a Time Artist: Stacy Kraft





### Westmont Senior Center

#### All America City—Holding Hands Artist: Michael Javaherian



#### Hilltop Apartments (18th Street Place NW)

Welcome Back Stripes—Red Throw Artist: Rhonda Hull





### Stanford Park (In front of Highland Recreation Center)

## Samantha and Raven—Black and White Lab Artist: Susan Grant



Stanford Park (At the Recreation Department Offices)

Tree of Life Artist: Denise Riddle





### 21st Avenue NE and 12th Street NE

#### Hmong Song Artist: Heidi Rice



#### 16th Street NE and 18th Avenue Place NE

#### Starry Night Artist: Chris Riddle



### HWY 70 SE at Family Care Guidance Center

Voice of Hope Artist: Michelle Major





#### Tate Blvd SE and 18th Street SE

Nature—Spider Web and Black Bird Artist: Denise Riddle





### Fairgrove Church Road and Graystone Place SE

Do You Remember When? Artist: Edward Houston



#### Fairgrove Church Road and 14th Avenue SE

Dogwood Flowers Artist: Muriel Heard





#### **Robinson Park**

Hickory Logo Artist: Sean Parnell



### Carolina Park

Trompe L'Oeil Artist: Zagaroli and Company



#### McComb Park

Fly Free Artist: Michelle Major



Johnny Appleseed Artist: Becky Wisnewski



### Highland Park

Big Bench Artist: Becky Wisnewski



### Viewmont Park

The Heart Artist: Michelle Major



###