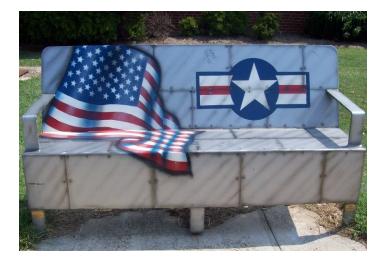

### HWY 127 and 13th Avenue NE

American Military Aviators Artist: Michael Kincaid