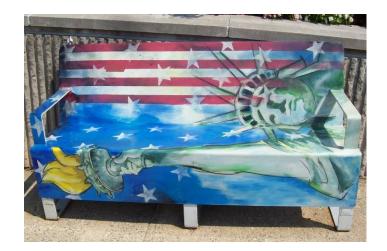

#### 60's Corvette with Marilyn Artist: Edward Houston

City Hall

Statue of Liberty Artist: Sean Parnell