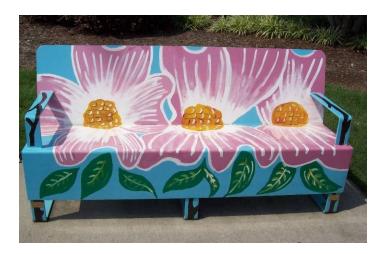

#### Fairgrove Church Road and 14th Avenue SE

Dogwood Flowers Artist: Muriel Heard