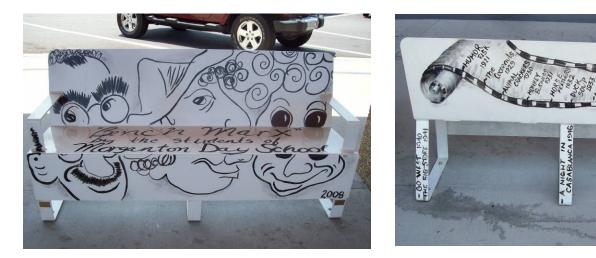

### **Transit Transfer Station**

Bench Marx Artist: Morganton Day School

Park Bench—1959 Cadillac Artist: Morganton Day School