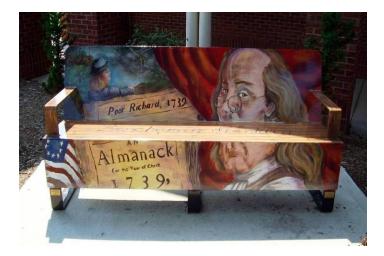

rooks





#### 1st Street SW at Allen Mitchell Funeral Home

Jazz & Nina Simone Artist: Matthew Ninemire





### **Ridgeview Library**

Legends Artist: Michelle Major





#### **Hickory Optimist Park**

American Flag Artist: Sean Parnell





### **Transit Transfer Station**

Bench Marx Artist: Morganton Day School



Park Bench—1959 Cadillac Artist: Morganton Day School





#### **Transit Transfer Station**

Automotive Theme Artist: Jerry Belk Jr.





Comfy Sofa Artist: Beth Palermo





#### Women's Resource Center (125 3rd Street NE)

DaBenchi Artist: Morganton Day School





#### Hickory Museum of Art

Playful Cats Artist: Beth Palermo





#### Patrick Beaver Memorial Library

The Night Light Artist: Charles Garrett Jr.





#### Benchamin Franklin Artist: Morganton Day School





### SALT BLOCK

#### Ocean Fantasy Artist: Heidi Rice



#### Hickory Choral Society Artist: Beth Palermo





#### McComb Park

#### All Who Wander Are Not Lost Artist: Kimberly Hardy





#### Lady of the Lake Artist: Denise Riddle





### **Hickory High School**

Bike Bench Artist: Heidi Rice





#### YMCA

YMCA Seahorse Swim Team Artist: Christine Peterson





### HWY 127 and 13th Avenue NE

American Military Aviators Artist: Michael Kincaid





### HWY 127 and 22nd Avenue NE

Mountain Landscape Artist: Charles Garrett Jr.





### LP Frans Stadium

Crawdads Artist: Beth Palermo





#### **Hickory Regional Airport**

# Shaping the Future, One Child at a Time Artist: Stacy Kraft





### Westmont Senior Center

#### All America City—Holding Hands Artist: Michael Javaherian



#