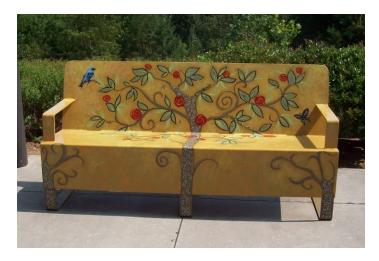

## Samantha and Raven—Black and White Lab Artist: Susan Grant

Stanford Park (At the Recreation Department Offices)

Tree of Life Artist: Denise Riddle