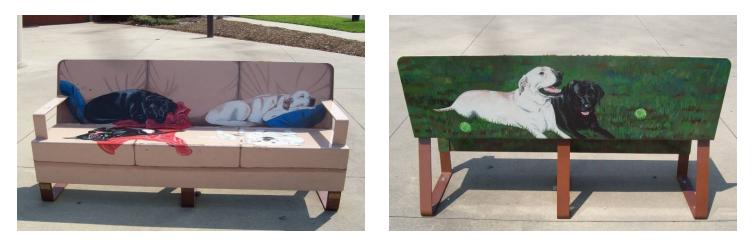

## Samantha and Raven—Black and White Lab Artist: Susan Grant

Stanford Park (At the Recreation Department Offices)

Tree of Life Artist: Denise Riddle