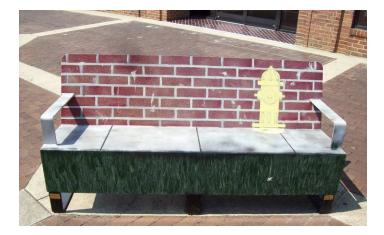

# Art on the Bench Inventory



### City of Hickory Public Art Commission



Life. Well Crafted.

#### **Union Square**

#### Adopt A Dog — Humane Society Artist: Tom Perkins



#### Downtown Sidewalk/Bricks Artist: Jeff Morgan





### **Union Square**

Blues/Jazz Artist: Matthew Ninemire





Do Not Litter Artist: Vickie Jo Franks



#### **Union Square**

#### Lines of Nature Artist: Robert Wicklin



#### Downtown Life Artist: Lindsay Barrick



#### 60's Corvette with Marilyn Artist: Edward Houston





City Hall

Statue of Liberty Artist: Sean Parnell



#### 1st Avenue SE at CCM

Abstract—Red, Orange, & Yellow Artist: Michelle Shield





### **Hickory Station Parking Lot**

Farmers Market Artist: Jolene Crooks





#### 1st Street SW at Allen Mitchell Funeral Home

Jazz & Nina Simone Artist: Matthew Ninemire





### **Ridgeview Library**

Legends Artist: Michelle Major





#### **Hickory Optimist Park**

American Flag Artist: Sean Parnell





### **Transit Transfer Station**

Bench Marx Artist: Morganto