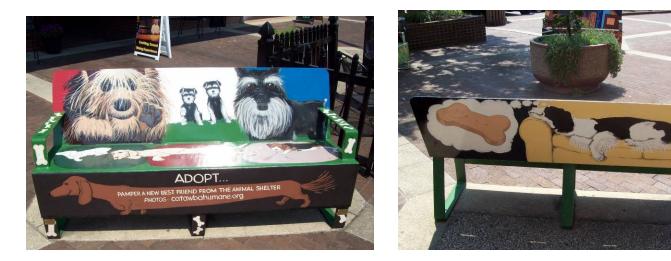

# Art on the Bench Inventory



### City of Hickory Public Art Commission



Life. Well Crafted.

#### **Union Square**

#### Adopt A Dog — Humane Society Artist: Tom Perkins



#### Downtown Sidewalk/Bricks Artist: Jeff Morgan





### **Union Square**

Blues/Jazz Artist: Matthew Ninemire





Do Not Litter Artist: Vickie Jo Franks



#### **Union Square**

#### Lines of Nature Artist: Robert Wicklin



#### Downtown Life Artist: Lindsay Barrick



#### 60's Corvette with Marilyn Artist: Edward Houston





City Hall

Statue of Liberty Artist: Sean Parnell



#### 1st Avenue SE at CCM

Abstract—Red, Orange, & Yellow Artist: Michelle Shield





### **Hickory Station Parking Lot**

Farmers Market Artist: Jolene Crooks





#### 1st Street SW at Allen Mitchell Funeral Home

Jazz & Nina Simone Artist: Matthew Ninemire





### **Ridgeview Library**

Legends Artist: Michelle Major





#### **Hickory Optimist Park**

American Flag Artist: Sean Parnell





### **Tr