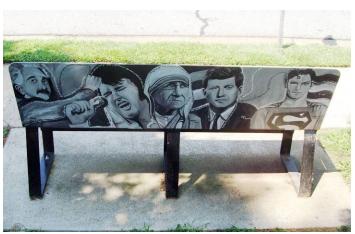

d.

#### **Union Square**

#### Adopt A Dog — Humane Society Artist: Tom Perkins



#### Downtown Sidewalk/Bricks Artist: Jeff Morgan





### **Union Square**

Blues/Jazz Artist: Matthew Ninemire





Do Not Litter Artist: Vickie Jo Franks



#### **Union Square**

#### Lines of Nature Artist: Robert Wicklin



#### Downtown Life Artist: Lindsay Barrick



#### 60's Corvette with Marilyn Artist: Edward Houston





City Hall

Statue of Liberty Artist: Sean Parnell



#### 1st Avenue SE at CCM

Abstract—Red, Orange, & Yellow Artist: Michelle Shield





### **Hickory Station Parking Lot**

Farmers Market Artist: Jolene Crooks





#### 1st Street SW at Allen Mitchell Funeral Home

Jazz & Nina Simone Artist: Matthew Ninemire





### **Ridgeview Library**

Legends Artist: Michelle Major





#### **Hickory Optimist Park**

American Flag Artist: Sean Parnell





### **Transit Transfer Station**

Bench Marx Artist: Morganton Day School



Park Bench—1959 Cadillac Artist: Morganton Day School





#### **Transit Transfer Station**

Automotive Theme Artist: Jerry Belk Jr.





Comfy Sofa Artist: Beth Palermo





#### Women's Resource Center (125 3rd Street NE)

DaBenchi Artist: Morganton Day School





#### Hickory Museum of Art

Playful Cats Artist: Beth Palermo





#### Patrick Beaver Memorial Library

The Night Light Artist: Charles Garrett Jr.





#### Benchamin Franklin Artist: Morganton Day School





### SALT BLOCK

#### Ocean Fantasy Artist: Heidi Rice



#### Hickory Choral Society Artist: Beth Palermo





#### McComb Park

#### All Who Wander Are Not Lost Artist