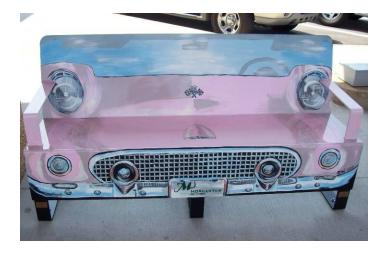

### **Transit Transfer Station**

Bench Marx Artist: Morganton Day School

Park Bench—1959 Cadillac Artist: Morganton Day School