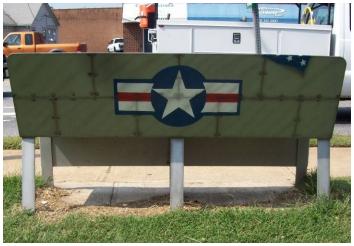

### HWY 127 and 13th Avenue NE

American Military Aviators Artist: Michael Kincaid