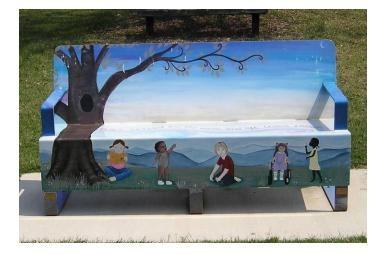

Night Light Artist: Charles Garrett Jr.





#### Benchamin Franklin Artist: Morganton Day School





### SALT BLOCK

#### Ocean Fantasy Artist: Heidi Rice



#### Hickory Choral Society Artist: Beth Palermo





#### McComb Park

#### All Who Wander Are Not Lost Artist: Kimberly Hardy





#### Lady of the Lake Artist: Denise Riddle





### **Hickory High School**

Bike Bench Artist: Heidi Rice





#### YMCA

YMCA Seahorse Swim Team Artist: Christine Peterson





### HWY 127 and 13th Avenue NE

American Military Aviators Artist: Michael Kincaid





### HWY 127 and 22nd Avenue NE

Mountain Landscape Artist: Charles Garrett Jr.





### LP Frans Stadium

Crawdads Artist: Beth Palermo





#### **Hickory Regional Airport**

# Shaping the Future, One Child at a Time Artist: Stacy Kraft





### Westmont Senior Center

#### All America City—Holding Hands Artist: Michael Javaherian



#### Hilltop Apartments (18th Street Place NW)

Welcome Back Stripes—Red Throw Artist: Rhonda Hull





### Stanford Park (In front of Highland Recreation Center)

## Samantha and Raven—Black and White Lab Artist: Susan Grant



Stanford Park (At the Recreation Department Offices)

Tree of Life Artist: Denise Riddle





### 21st Avenue NE and 12th Street NE

#### Hmong Song Artist: Heidi Rice



#### 16th Street NE and 18th Avenue Place NE

#### Starry Night Artist: Chris Riddle



### HWY 70 SE at Family Care Guidance Center

Voice of Hope Artist: Michelle Major





#### Tate Blvd SE and 18th Street SE

Nature—Spider Web and Black Bird Artist: Denise Riddle





### Fairgrove Church Road an