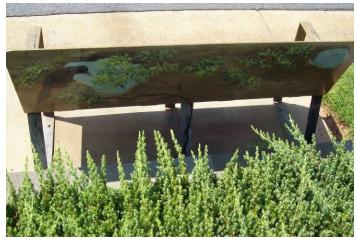

#### Tate Blvd SE and 18th Street SE

Nature—Spider Web and Black Bird Artist: Denise Riddle