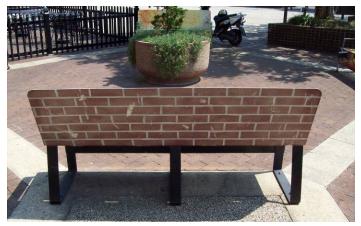

# Art on the Bench Inventory



### City of Hickory Public Art Commission



Life. Well Crafted.

#### **Union Square**

#### Adopt A Dog — Humane Society Artist: Tom Perkins



#### Downtown Sidewalk/Bricks Artist: Jeff Morgan





### **Union Square**

Blues/Jazz Artist: Matthew Ninemire





Do Not Litter Artist: Vickie Jo Franks



#### **Union Square**

#### Lines of Nature Artist: Robert Wicklin



#### Downtown Life Artist: Lindsay Barrick



#### 60's Corvette with Marilyn Artist: Edward Houston





City Hall

Statue of Liberty Artist: Sean Parnell



#### 1st Avenue SE at CCM

Abstract—Red, Orange, & Yellow Artist: Michelle Shield





### **Hickory Station Parking Lot**

Farmers Market Artist: Jolene Crooks





#### 1st Street SW at Allen Mitchell Funeral Home

Jazz & Nina Simone Artist: Matthew Ninemire





### **Ridgeview Library**

Legends Artist: Michelle Major





#### **Hickory Optimist Park**

American Flag Artist: Sean Parnell





### **Transit Transfer Station**

Bench Marx Artist: Morganton