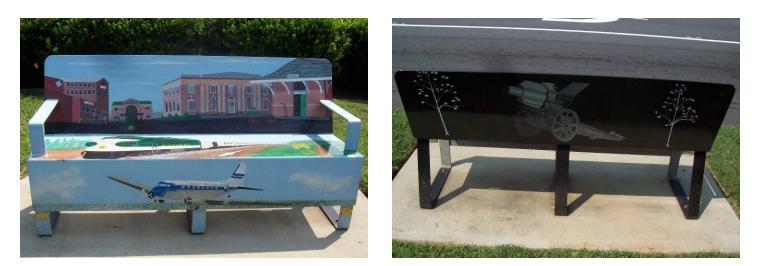

### HWY 127 and 13th Avenue NE

American Military Aviators Artist: Michael Kincaid