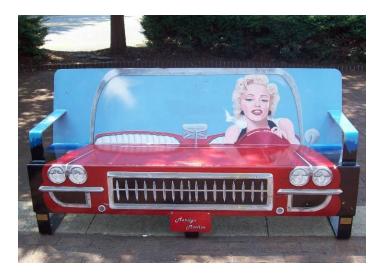

#### 60's Corvette with Marilyn Artist: Edward Houston

City Hall

Statue of Liberty Artist: Sean Parnell