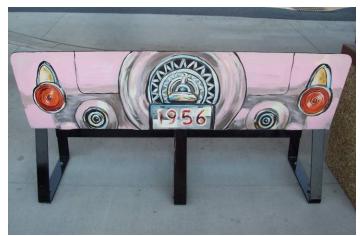

### **Transit Transfer Station**

Bench Marx Artist: Morganton Day School

Park Bench—1959 Cadillac Artist: Morganton Day School