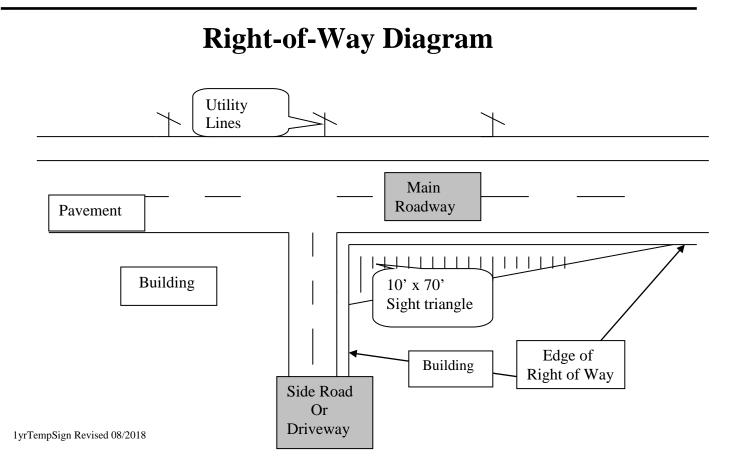

tural object.</li> <li>Sign must be removed by expiration date.</li> </ul> |    |   |  |
| The undersigned hereby makes application for permit of the sign as described herein and agrees to comply with all applicable laws regulating such signs.                                                                                                                                                                                                                                                                            |    |   |  |

Signature of Applicant: \_\_\_\_\_ Date: \_\_\_\_\_

\* This permit must be kept on site. Please attach the fee with application payable to City of Hickory.

\* This permit shall not limit the City's authority to take additional enforcement actions permitted by the L.D.C.